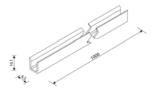

#### Accessories

Components

Aluminium Carrier (1000mm x 6,5mm x 10,1mm)

Fixing Clip