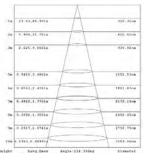

# Ribbon 0410

| Dimensions                | 5000mm x 4mm x 10mm               |  |
|---------------------------|-----------------------------------|--|
| Finish                    | White (WH)                        |  |
| Description               | Warm White 3000K 7.2W/m Beam 115° |  |
| Light Source              | LED                               |  |
| Lumen Output              | 300lm/m                           |  |
| Lifespan                  | 36000hrs                          |  |
| Rating                    | IP65                              |  |
| Voltage                   | 24 Vdc                            |  |
| Minimum Cutting Increment | 50mm                              |  |
|                           |                                   |  |