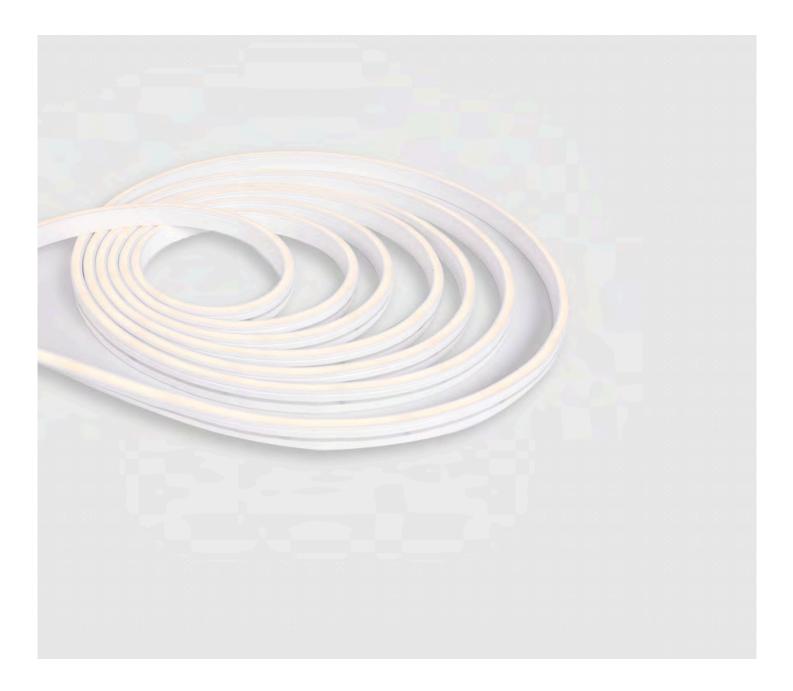

# Ribbon 0410

Ribbon is a flexible LED system that combines versatility and power. Its high density silicone housing and high waterproof protection allow installation in harsh environments and coastal areas. Its compact size makes it suitable for installation outdoors as well as indoors. Ideal for indirect pelmet lighting, under bench and cabinets installation and under curved canopies and entertainment areas.

# Ribbon 0410

| Dimensions                | 5000mm x 4mm x 10mm               |  |
|---------------------------|-----------------------------------|--|
| Finish                    | White (WH)                        |  |
| Description               | Warm White 3000K 7.2W/m Beam 115° |  |
| Light Source              | LED                               |  |
| Lumen Output              | 300lm/m                           |  |
| Lifespan                  | 36000hrs                          |  |
| Rating                    | IP65                              |  |
| Voltage                   | 24 Vdc                            |  |
| Minimum Cutting Increment | 50mm                              |  |
|                           |                                   |  |