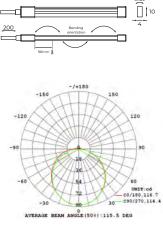

# Ribbon 0410

| Dimensions                | 5000mm x 4mm x 10mm               |  |
|---------------------------|-----------------------------------|--|
| Finish                    | White (WH)                        |  |
| Description               | Warm White 3000K 7.2W/m Beam 115° |  |
| Light Source              | LED                               |  |
| Lumen Output              | 300lm/m                           |  |
| Lifespan                  | 36000hrs                          |  |
| Rating                    | IP65                              |  |
| Voltage                   | 24 Vdc                            |  |
| Minimum Cutting Increment | 50mm                              |  |
|                           |                                   |  |