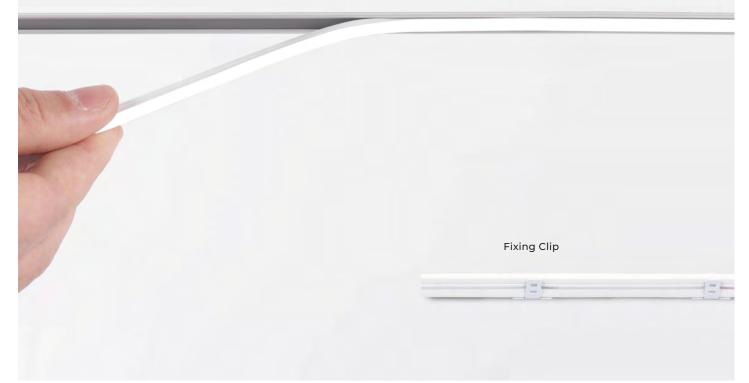

### Accessories

Aluminium Carrier for recessed applications

#### Accessories

Components

Aluminium Carrier (1000mm x 6,5mm x 10,1mm)

Fixing Clip