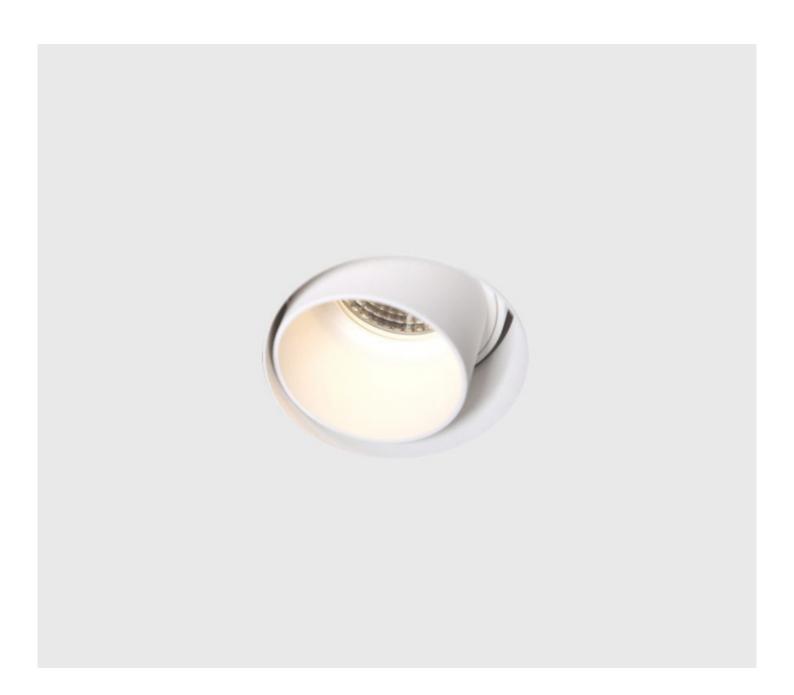

# Perri

Perri is a minimally designed downlight with trim or trimless option. Once installed Perri is discreet yet functional due to its adjustable centre component. With the lamp positioned high within the fitting Perri is low glare and in addition to its reliable light source, appears to effortlessly glow from the ceiling. Perri is also available for use with the a variable White WIFI LED lamp allowing you to dim and change the colour temperate from 2700 – 6500 Kelvin, remotely via your smartphone or tablet.