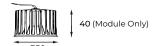

|            |                                                            |

# Additional Information





## **LED** Modules

| Code / Description | LMR063060LEDDIM - 3000K 6W Dimmable 60° Low Profile Module |
|--------------------|------------------------------------------------------------|
| Lumen Output       | 700lm                                                      |
| CRI                | 90+                                                        |
| Lifespan           | 50000hrs                                                   |
| Dimming            | Phase-Cut                                                  |
| Voltage            | 220-240V                                                   |
| Options            | DALI, Casambi                                              |



| Code / Description | LMR12TW60LEDIM - 2700K 3000K 4000K 12W Dimmable 60° Module |
|--------------------|------------------------------------------------------------|
| Lumen Output       | 900lm                                                      |
| CRI                | 90+                                                        |
| Lifespan           | 50000hrs                                                   |
| Dimming            | Phase-Cut                                                  |
| Voltage            | 220-240V                                                   |
| Options            | DALI, Casambi                                              |
|                    | Beam Angle   15°   24°   38°                               |
|                    |