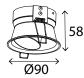

#### Perri - With Trim

| Dimensions         | Ø90mm x 58mm                                 |
|--------------------|----------------------------------------------|
| Finish             | White (WH) / Black (BK) / Custom Colour (CC) |
| Configurations     | Ceiling Recessed                             |
| Code / Description | 922 / Adjustable                             |
| Rating             | IP20                                         |