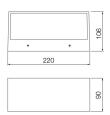

## Nora - 2x8W

| Dimensions         | 220mm x 106mm x 90mm              |
|--------------------|-----------------------------------|
| Finish             | Black (BK)                        |
| Configurations     | Wall Surface                      |
| Code / Description | 342X83065 / Warm White 3000K 2x8W |
| Light Source       | LED                               |
| Lumen Output       | 2x690lm                           |
| CRI                | 80+                               |
| Lifespan           | 50000hrs                          |
| Rating             | IP65 - IK08                       |
| Voltage            | 220-240V                          |