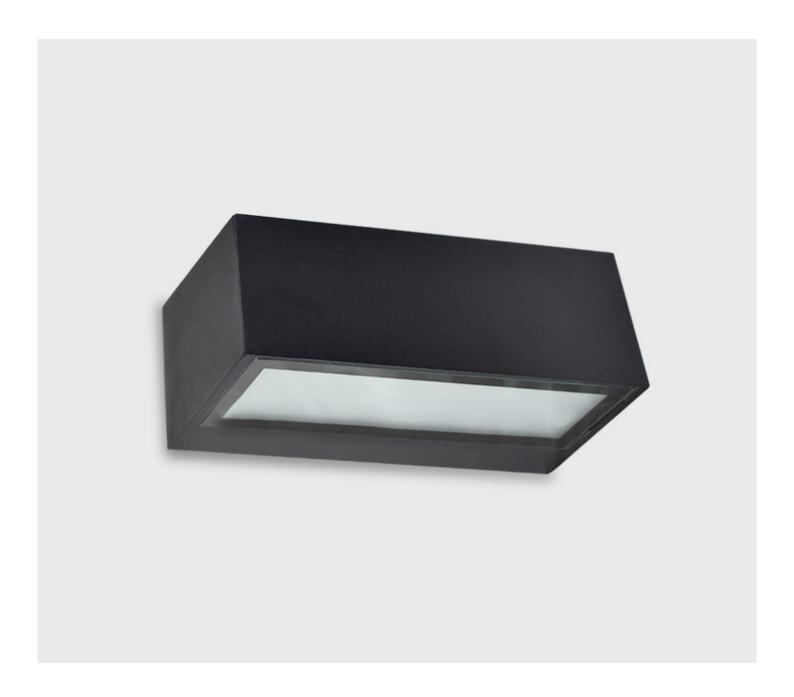

## Nora

Nora's classic and timeless design and with its IP65 rating, makes this wall mounted luminaire ideal for many internal and external applications. It is constructed of die-cast aluminium and has an etched glass diffuser. Nora is available in single or dual emission lending itself to a variety of interior and exterior options.

## Nora - 2x8W

| Dimensions         | 220mm x 106mm x 90mm              |
|--------------------|-----------------------------------|
| Finish             | Black (BK)                        |
| Configurations     | Wall Surface                      |
| Code / Description | 342X83065 / Warm White 3000K 2x8W |
| Light Source       | LED                               |
| Lumen Output       | 2x690lm                           |
| CRI                | 80+                               |
| Lifespan           | 50000hrs                          |
| Rating             | IP65 - IK08                       |
| Voltage            | 220-240V                          |