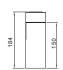

## Lola

| Dimensions         | Ø65mm x 184mm                                            |  |
|--------------------|----------------------------------------------------------|--|
| Finish             | White (WH) / Black (BK) / Custom Colour (CC)             |  |
| Configurations     | Surface Mounted                                          |  |
| Code / Description | 134133036 / Warm White 3000K 13W Adjustable Dimmable 36° |  |
| Light Source       | LED                                                      |  |
| Lumen Output       | 1215lm                                                   |  |
| CRI                | 90+                                                      |  |
| Lifespan           | 50000hrs                                                 |  |
| Rating             | IP20                                                     |  |
| Dimming            | Phase-Cut                                                |  |
|                    |                                                          |  |