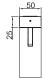

## Lola Mini

| Dimensions         | Ø50mm x 142mm                                           |  |
|--------------------|---------------------------------------------------------|--|
| Finish             | White (WH) / Black (BK) / Custom Colour (CC)            |  |
| Configurations     | Surface Mounted                                         |  |
| Code / Description | 134083036 / Warm White 3000K 8W Adjustable Dimmable 36° |  |
| Light Source       | LED                                                     |  |
| Lumen Output       | 820lm                                                   |  |
| CRI                | 90+                                                     |  |
| Lifespan           | 50000hrs                                                |  |
| Rating             | IP20                                                    |  |
| Dimming            | Phase-Cut                                               |  |
|                    | 220-240V                                                |  |