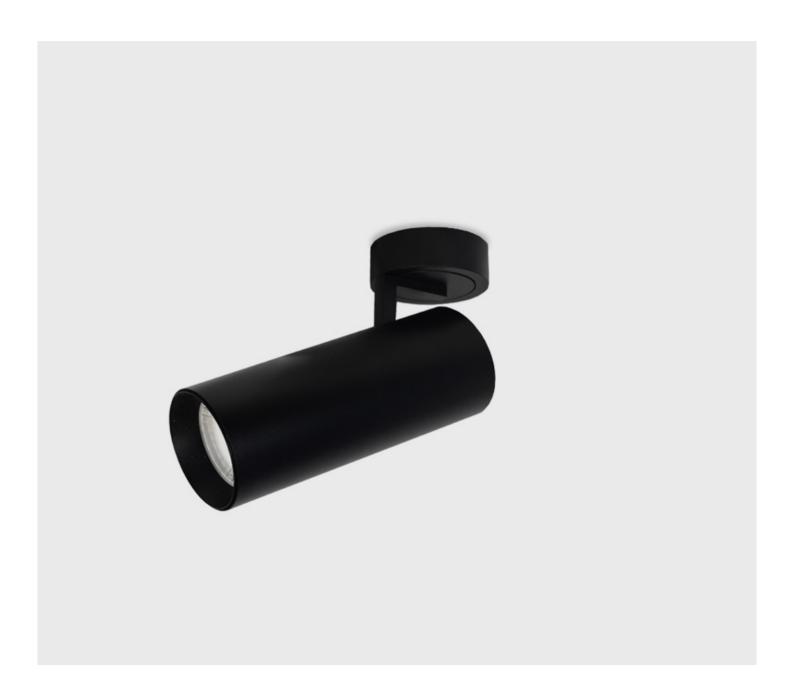

# Lola

The Lola is the latest addition to the Binario family of fittings. A functional minimalist projector with  $360^\circ$  rotation and  $90^\circ$  tilt it is available as a surface mounted unit. Comprising a recessed LED source to reduce glare and provide a high level of visual comfort Lola also has the added benefit of being fully dimmable.

## Lola Mini

| Dimensions         | Ø50mm x 142mm                                           |  |
|--------------------|---------------------------------------------------------|--|
| Finish             | White (WH) / Black (BK) / Custom Colour (CC)            |  |
| Configurations     | Surface Mounted                                         |  |
| Code / Description | 134083036 / Warm White 3000K 8W Adjustable Dimmable 36° |  |
| Light Source       | LED                                                     |  |
| Lumen Output       | 820lm                                                   |  |
| CRI                | 90+                                                     |  |
| Lifespan           | 50000hrs                                                |  |
| Rating             | IP20                                                    |  |
| Dimming            | Phase-Cut                                               |  |
|                    | 220-240V                                                |  |

## Lola

| Dimensions         | Ø65mm x 184mm                                            |  |
|--------------------|----------------------------------------------------------|--|
| Finish             | White (WH) / Black (BK) / Custom Colour (CC)             |  |
| Configurations     | Surface Mounted                                          |  |
| Code / Description | 134133036 / Warm White 3000K 13W Adjustable Dimmable 36° |  |
| Light Source       | LED                                                      |  |
| Lumen Output       | 1215lm                                                   |  |
| CRI                | 90+                                                      |  |
| Lifespan           | 50000hrs                                                 |  |
| Rating             | IP20                                                     |  |
| Dimming            | Phase-Cut                                                |  |
|                    |                                                          |  |