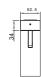

## Lola Mini

| Dimensions         | Ø50mm x 142mm                                           |  |
|--------------------|---------------------------------------------------------|--|
| Finish             | White (WH) / Black (BK) / Custom Colour (CC)            |  |
| Configurations     | Surface Mounted                                         |  |
| Code / Description | 134083036 / Warm White 3000K 8W Adjustable Dimmable 36° |  |
| Light Source       | LED                                                     |  |
| Lumen Output       | 820lm                                                   |  |
| CRI                | 90+                                                     |  |
| Lifespan           | 50000hrs                                                |  |
| Rating             | IP20                                                    |  |
| Dimming            | Phase-Cut                                               |  |
|                    | 220-240V                                                |  |