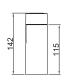

## Lola Mini

| Dimensions         | Ø50mm x 142mm                                           |  |
|--------------------|---------------------------------------------------------|--|
| Finish             | White (WH) / Black (BK) / Custom Colour (CC)            |  |
| Configurations     | Surface Mounted                                         |  |
| Code / Description | 134083036 / Warm White 3000K 8W Adjustable Dimmable 36° |  |
| Light Source       | LED                                                     |  |
| Lumen Output       | 820lm                                                   |  |
| CRI                | 90+                                                     |  |
| Lifespan           | 50000hrs                                                |  |
| Rating             | IP20                                                    |  |
| Dimming            | Phase-Cut                                               |  |
|                    | 220-240V                                                |  |