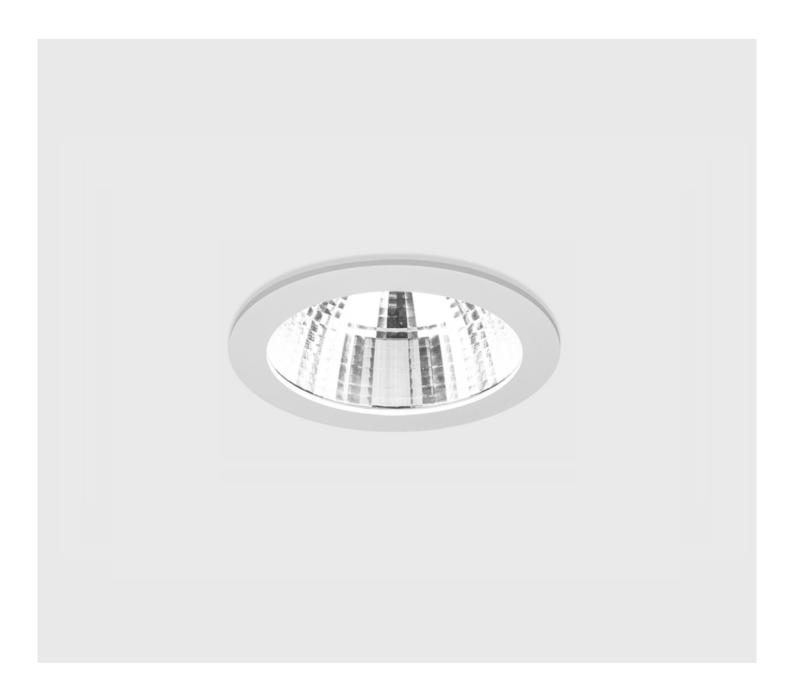

## Leda

Leda is a range of LED down lights made of pure die cast aluminium. Specifically designed for commercial and retail lighting where high luminaire efficiency and reduced glare are required. The highly efficient and powerful LED module is neatly recessed into the center of the luminaire housing providing visual comfort.

## **Leda Reflector**

| Dimensions         | Ø190mm x 115mm                                    |
|--------------------|---------------------------------------------------|
| Finish             | White (WH) / Black (BK)                           |
| Configurations     | Ceiling Recessed                                  |
| Code / Description | 1723020 / Warm White 3000K 15W $$ Dimmable 60° $$ |
| Light Source       | LED                                               |
| Lumen Output       | 2000lm                                            |
| CRI                | 80+                                               |
| Lifespan           | 50000hrs                                          |
| Rating             | IP44                                              |
| \/_l*====          | 220-240V                                          |
| Voltage            | 220 2 101                                         |