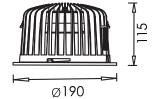

## **Leda Reflector**

| Dimensions         | Ø190mm x 115mm                                    |
|--------------------|---------------------------------------------------|
| Finish             | White (WH) / Black (BK)                           |
| Configurations     | Ceiling Recessed                                  |
| Code / Description | 1723020 / Warm White 3000K 15W $$ Dimmable 60° $$ |
| Light Source       | LED                                               |
| Lumen Output       | 2000lm                                            |
| CRI                | 80+                                               |
| Lifespan           | 50000hrs                                          |
| Rating             | IP44                                              |
| \/_l*====          | 220-240V                                          |
| Voltage            | 220 2 101                                         |

cut-out  $\bigcirc$  170