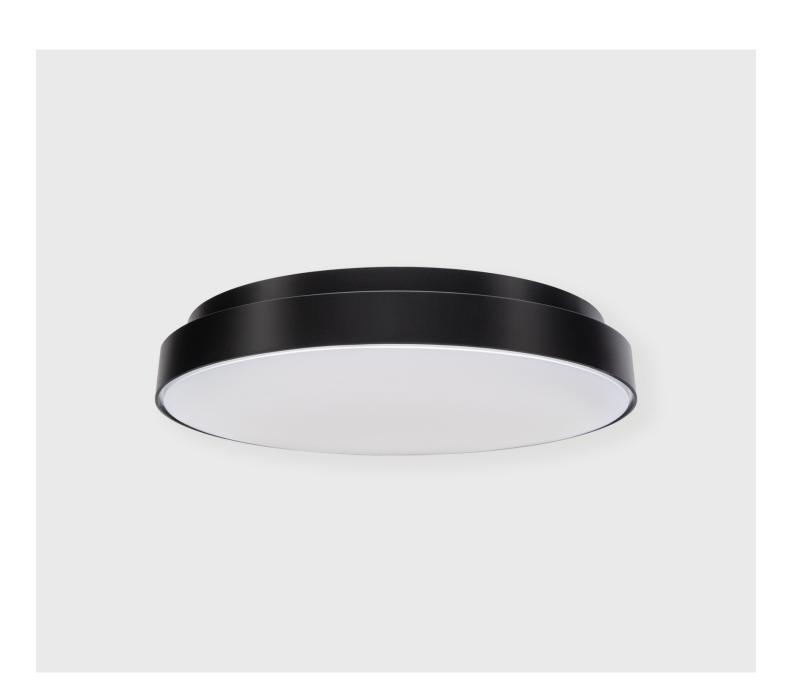

Lea

Lea is a ceiling or wall IP54 luminaire with an opal PMMA diffuser. Phase Cut dimming is standard. Custom finishes are also available on request. IP54 🕀 🔻 🤃 🏵

Unit 5, 2 Bromham Place Richmond Victoria 3121 Australia +61 3 9427 0231 sphera.com.au

Lea - 270

| Dimensions     | Ø270mm x 52mm                            | 52 ↓                                                                                                                                            |
|----------------|------------------------------------------|-------------------------------------------------------------------------------------------------------------------------------------------------|
| Finish         | White (WH) / Aluminium (AL) / Black (BK) |                                                                                                                                                 |
| Code           | 6212718/242CCT                           |                                                                                                                                                 |
| Configurations | Ceiling / Wall                           | $\uparrow \qquad \qquad$ |
| Light Source   | LED - 3000K   4000K (switchable)         | Ø270                                                                                                                                            |
| Lumen Output   | 18W 1800lm   24W 2400lm (switchable)     | $\downarrow$ $\checkmark$                                                                                                                       |
| Dimming        | Phase-Cut                                |                                                                                                                                                 |
| CRI            | 90+                                      |                                                                                                                                                 |
| Lifespan       | 50000hrs @ L80                           |                                                                                                                                                 |
| Rating         | IP54                                     |                                                                                                                                                 |
| Voltage        | 220-240V                                 |                                                                                                                                                 |