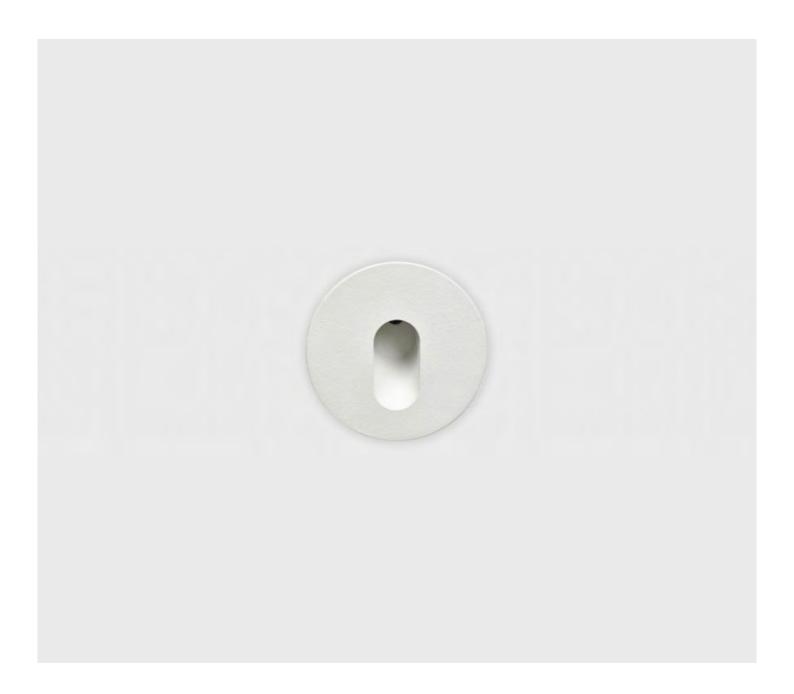

## Kiave

Kiave is a small, recessed LED wall light. Resembling a key hole, Kiave is ideal for use as a stairway light or accent light.

5/2 Bromham Place Richmond Victoria 3121 Australia +61 3 9427 0231 sphera.com.au

## Kiave

| Dimensions         | Ø50mm x 35mm                 |
|--------------------|------------------------------|
| Colour Finish      | White (WH)                   |
| Configurations     | Wall Recessed                |
| Code / Description | 880430 / Warm White 3000K 4W |
| Light Source       | LED                          |
| Lumen Output       | 320lm                        |
| CRI                | 80+                          |
| Lifespan           | 50000hrs                     |
| Rating             | IP20                         |
| Voltage            | 220-240V                     |