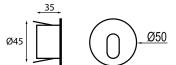

## Kiave

| Dimensions         | Ø50mm x 35mm                 |
|--------------------|------------------------------|
| Colour Finish      | White (WH)                   |
| Configurations     | Wall Recessed                |
| Code / Description | 880430 / Warm White 3000K 4W |
| Light Source       | LED                          |
| Lumen Output       | 320lm                        |
| CRI                | 80+                          |
| Lifespan           | 50000hrs                     |
| Rating             | IP20                         |
| Voltage            | 220-240V                     |

Cutout 45mmØ