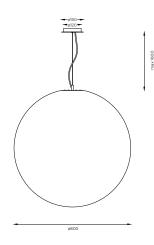

| Dimensions         | Ø4 <b>00mm x 1</b> 400 <b>mm</b>                         |  |  |
|--------------------|----------------------------------------------------------|--|--|
| Finish             | White (WH) / Custom Colour (CC)                          |  |  |
| Configurations     | Pendant                                                  |  |  |
| Code / Description | 226B400WH / 400mm Diameter w/ E27 Lamp Base & Ceiling Ro |  |  |
| Rating             | IP20                                                     |  |  |
| Voltage            | 220-240V                                                 |  |  |