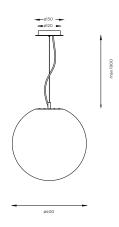

#### **Additional Information**

| Dimensions         | Ø6 <b>00mm x</b> 1600 <b>mm</b>                           |  |  |
|--------------------|-----------------------------------------------------------|--|--|
| Finish             | White (WH) / Custom Colour (CC)                           |  |  |
| Configurations     | Pendant                                                   |  |  |
| Code / Description | 226B600WH / 600mm Diameter w/ E27 Lamp Base & Ceiling Ros |  |  |
| Rating             | IP20                                                      |  |  |
| Voltage            | 220-240V                                                  |  |  |