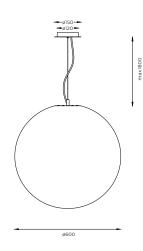

#### **Additional Information**

| Dimensions         | Ø8 <b>00</b> mm x 1800mm                                  |  |  |
|--------------------|-----------------------------------------------------------|--|--|
| Finish             | White (WH) / Custom Colour (CC)                           |  |  |
| Configurations     | Pendant                                                   |  |  |
| Code / Description | 226B800WH / 800mm Diameter w/ E27 Lamp Base & Ceiling Ros |  |  |
| Rating             | IP20                                                      |  |  |
| Voltage            | 220-240V                                                  |  |  |