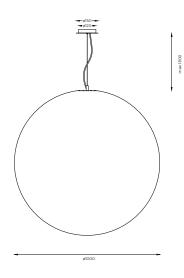

#### **Additional Information**

| Dimensions         | Ø6 <b>00mm x</b> 1600 <b>mm</b>                           |  |  |
|--------------------|-----------------------------------------------------------|--|--|
| Finish             | White (WH) / Custom Colour (CC)                           |  |  |
| Configurations     | Pendant                                                   |  |  |
| Code / Description | 226B600WH / 600mm Diameter w/ E27 Lamp Base & Ceiling Ros |  |  |
| Rating             | IP20                                                      |  |  |
| Voltage            | 220-240V                                                  |  |  |