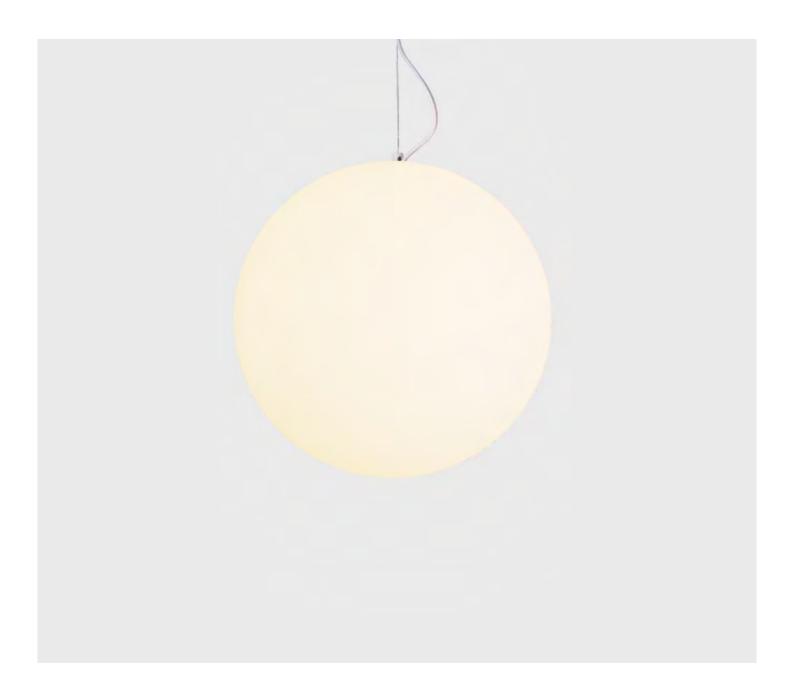

Europa is a pendant comprising a diffuser made of a large textured acrylic sphere providing an ideal, evenly diffused light and light appearance. Its supporting structure is an Aluminium hidden plate with a white braided cord, the suspension system can be painted in any custom colour. The minimalistic design of the Europa pendant makes it ideal for most residential applications and is also suitable for hospitality and commercial areas.