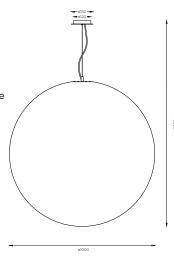

# Europa 800 with Pattern

| Dimensions         |                                                                       |
|--------------------|-----------------------------------------------------------------------|
|                    | Ø800mm x 1800mm                                                       |
| Finish             | White (WH) / Custom Colour (CC)                                       |
| Configurations     | Pendant                                                               |
| Code / Description | 226B800 <b>PT</b> WH / 800mm Diameter w/ E27 Lamp Base & Ceiling Rose |
| Rating             | IP20                                                                  |
| Voltage            | 220-240V                                                              |