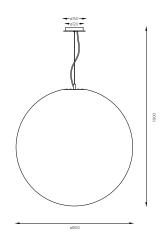

# Europa 1000 with Pattern

| Dimensions         | Ø1000mm x 2000mm                                              |
|--------------------|---------------------------------------------------------------|
| Finish             | White (WH) / Custom Colour (CC)                               |
| Configurations     | Pendant                                                       |
| Code / Description | 226B1000PTWH / 1000mm Diameter w/ E27 Lamp Base & Ceiling Ros |
| Rating             | IP20                                                          |
| Voltage            | 220-240V                                                      |