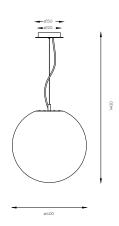

# Europa 400 with Pattern

| Dimensions         | Ø400mm x 1400mm                                              |
|--------------------|--------------------------------------------------------------|
| Finish             | White (WH) / Custom Colour (CC)                              |
| Configurations     | Pendant                                                      |
| Code / Description | 226B400PTWH / 400mm Diameter w/ E27 Lamp Base & Ceiling Rose |
| Rating             | IP20                                                         |
| Voltage            | 220-240V                                                     |