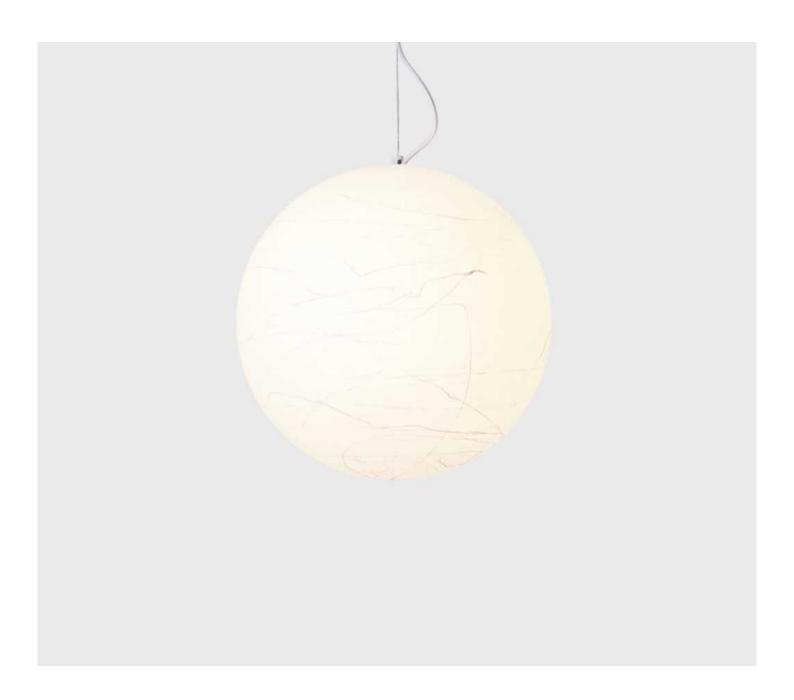

# Europa

Europa is a pendant comprising a diffuser made of a large textured acrylic sphere with a thin fibre pattern that resembles a paper lantern providing an ideal, evenly diffused light and light appearance. Its supporting structure is an Aluminium hidden plate with a white braided cord, the suspension system can be painted in any custom colour. The minimalistic design of the Europa pendant makes it ideal for most residential applications and is also suitable for hospitality and commercial areas.

# Europa 400 with Pattern

| Dimensions         | Ø400mm x 1400mm                                              |
|--------------------|--------------------------------------------------------------|
| Finish             | White (WH) / Custom Colour (CC)                              |
| Configurations     | Pendant                                                      |
| Code / Description | 226B400PTWH / 400mm Diameter w/ E27 Lamp Base & Ceiling Rose |
| Rating             | IP20                                                         |
| Voltage            | 220-240V                                                     |