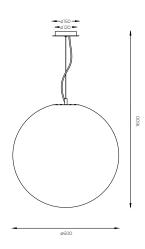

### Europa 600 with Pattern

| k 1600mm<br>H) / Custom Colour (CC)                  |
|------------------------------------------------------|
| H) / Custom Colour (CC)                              |
|                                                      |
|                                                      |
| TWH / 600mm Diameter w/ E27 Lamp Base & Ceiling Rose |
|                                                      |
|                                                      |
|                                                      |