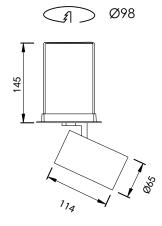

## Dotto - 15W

| Dimensions         | Ø65mm x 114mm                                  |
|--------------------|------------------------------------------------|
| Finish             | White (WH) / Black (BK) / Custom Colour (CC)   |
| Configu ations     | Ceiling Recessed                               |
| Code / Description | 46153036 / Warm White 3000K 15W Adjustable 36° |
| Light Source       | LED                                            |
| Lumen Output       | 1539lm                                         |
| CRI                | 90+                                            |
| Lifespan           | 50000hrs                                       |
| Rating             | IP20                                           |
| Voltage            | 220-240V                                       |
| Dimming            | Remote Phase-Cut                               |
|                    |                                                |