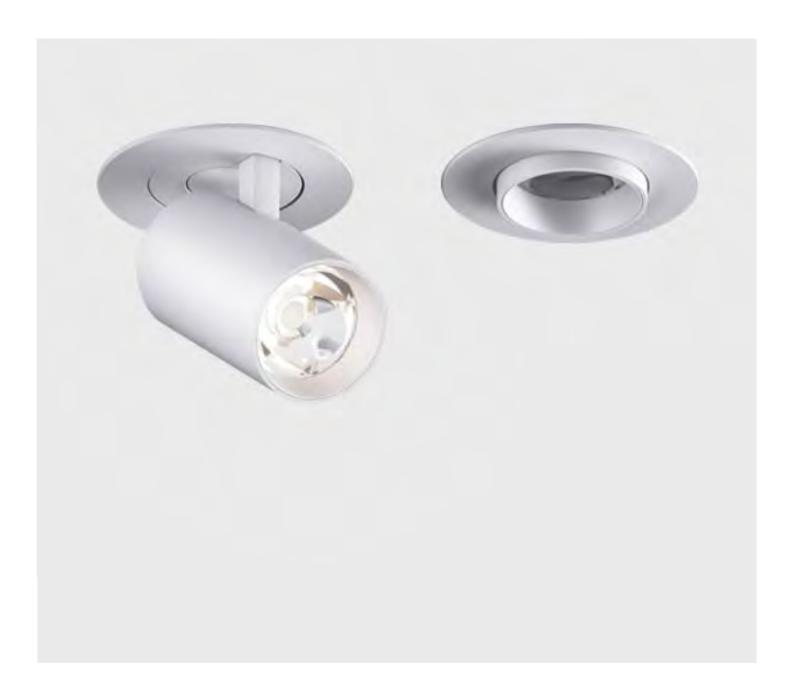

# **Dotto**

Dotto is an adjustable LED downlight which also offers a dual function as a semi-recessed spotlight. The central component can either be pushed up into the housing which is recessed into the ceiling or pulled out acting as a spotlight. It is has 350° rotation and 180° adjustability.