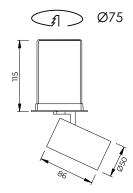

## Dotto - 8W

| Dimensions         | Ø50mm x 86mm                                         |
|--------------------|------------------------------------------------------|
| Finish             | White (WH) / Black (BK) / Custom Colour (CC)         |
| Configu ations     | Ceiling Recessed                                     |
| Code / Description | 46083036 / Warm White 3000K 8W Adjustable $36^\circ$ |
| Light Source       | LED                                                  |
| Lumen Output       | 839lm                                                |
| CRI                | 90+                                                  |
| Lifespan           | 50000hrs                                             |
| Rating             | IP20                                                 |
| Voltage            | 220-240V                                             |
| Dimming            | Remote Phase-Cut                                     |

## Dotto - 15W

| Dimensions         | Ø65mm x 114mm                                  |
|--------------------|------------------------------------------------|
| Finish             | White (WH) / Black (BK) / Custom Colour (CC)   |
| Configu ations     | Ceiling Recessed                               |
| Code / Description | 46153036 / Warm White 3000K 15W Adjustable 36° |
| Light Source       | LED                                            |
| Lumen Output       | 1539lm                                         |
| CRI                | 90+                                            |
| Lifespan           | 50000hrs                                       |
| Rating             | IP20                                           |
| Voltage            | 220-240V                                       |
| Dimming            | Remote Phase-Cut                               |
|                    |                                                |