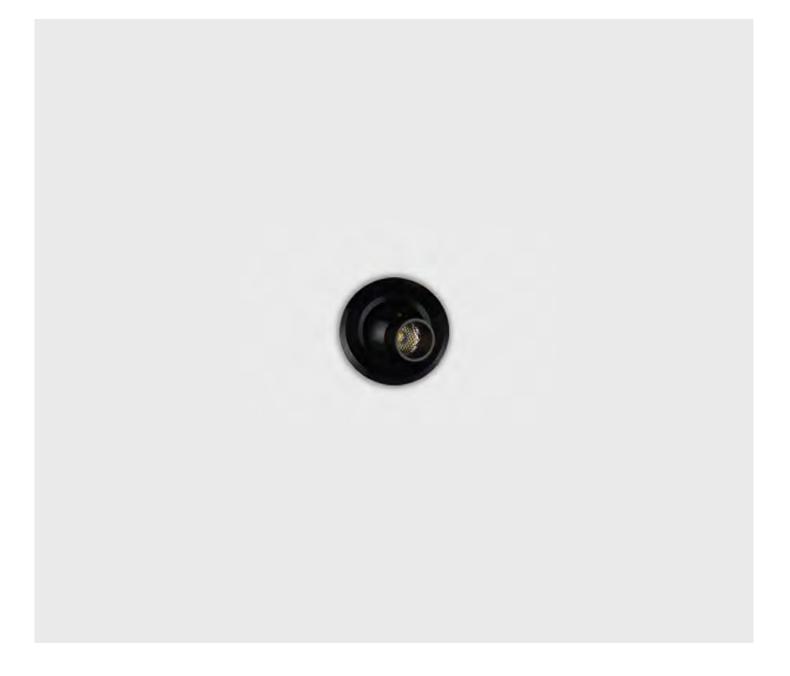

## Ago

5/2 Bromham Place Richmond Victoria 3121 Australia +61 3 9427 0231 sphera.com.au

At only 35mm the Ago is one of the most compact and versatile eyeball spots on the market. Ago can be recessed into standard ceilings, false ceilings and joinery. It rotates up to 360° and pivots 45° in both directions providing flexibility in many applications.

## Ago

| Dimensions         | Ø35mm x 28mm                    | e long                               |
|--------------------|---------------------------------|--------------------------------------|
| Finish             | Black (BK) / Custom Colour (CC) |                                      |
| Configurations     | Ceiling Recessed                | 128mm                                |
| Code / Description | 82033020 / Warm White 3000K 3W  |                                      |
| Light Source       | LED                             |                                      |
| Lumen Output       | 273lm                           | Ø35mm                                |
| CRI                | 90+                             | Cut-Out Ø32mm                        |
| Lifespan           | 50000hrs                        |                                      |
| Rating             | IP20                            | Supplied with 5m<br>low voltage lead |
| Dimming            | Phase Cut / DALI                |                                      |
| Supply             | 350mA                           |                                      |