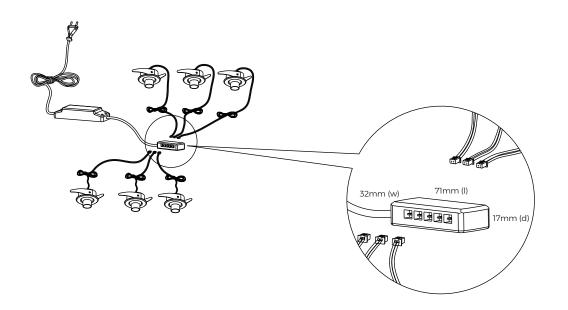

## Accessories

| Connection Box | for supply of up to 10 fittings                      |
|----------------|------------------------------------------------------|
| Extension Lead | To extend the supply cable for a fitting by 3 metres |