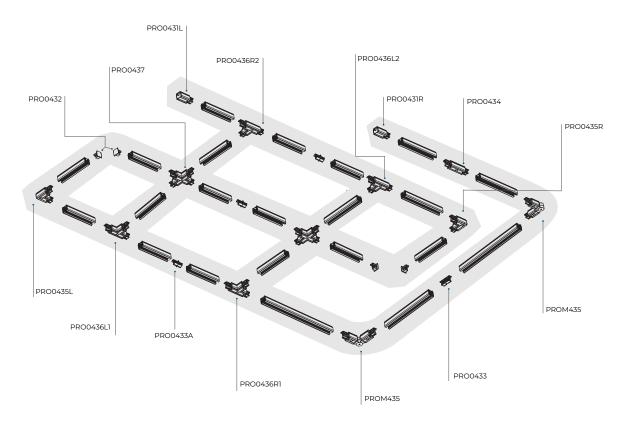

#### Acessories configuration

#### Accessories

| Code / Description | PRO0431L / Live-end Connector Left | 35          |
|--------------------|------------------------------------|-------------|
| Finish             | White / Black / Custom Colour      |             |
| Code / Description | PRO043R / Live-end Connector Right | 35          |
| Finish             | White / Black / Custom Colour      |             |
| Code / Description | PRO0432 / End Cap                  | 35 <b>-</b> |
| Finish             | White / Black / Custom Colour      |             |
| Code / Description | PRO0433 / Mini Joiner              | 35          |
| Finish             | White / Black / Custom Colour      |             |
| Code / Description | PRO0434 / Straight Connector       |             |
| Finish             | White / Black / Custom Colour      | [ ••••••    |
| Code / Description | PRO0435L / "L" Connector Left      |             |
| Finish             | White / Black / Custom Colour      |             |
| Code / Description | PRO0435R / "L" Connector Right     |             |
| Finish             | White / Black / Custom Colour      |             |
| Code / Description | PRO0436L1 / "T" Connector Left 1   |             |
| Finish             | White / Black / Custom Colour      | 101         |

#### Accessories

| Code / Description |                                                                    | 166                                                                                                                     |
|--------------------|--------------------------------------------------------------------|-------------------------------------------------------------------------------------------------------------------------|
| Finish             | PRO0436R1 / "T" Connector Right 1<br>White / Black / Custom Colour |                                                                                                                         |
|                    |                                                                    |                                                                                                                         |
| Code / Description | PRO0436L2 / "T" Connector Left 2                                   |                                                                                                                         |
| Finish             | White / Black / Custom Colour                                      |                                                                                                                         |
| Code / Description | PRO0436R2 / "T" Connector Right 2                                  |                                                                                                                         |
| Finish             | White / Black / Custom Colour                                      |                                                                                                                         |
| Code / Description | PRO0437 / "X" Connector                                            |                                                                                                                         |
| Finish             | White / Black / Custom Colour                                      |                                                                                                                         |
| Code / Description | PROR431 / Live-end Connector Cover                                 |                                                                                                                         |
| Finish             | White / Black / Custom Colour                                      | 64                                                                                                                      |
| Code / Description | PROR434 / Straight Connector Cover                                 |                                                                                                                         |
| Finish             | White / Black / Custom Colour                                      |                                                                                                                         |
| Code / Description | PROR435 / "L" Connector Cover                                      |                                                                                                                         |
| Finish             | White / Black / Custom Colour                                      |                                                                                                                         |
| Code / Description | PROR436 / "T" Connector Cover                                      | 99<br>T                                                                                                                 |
| Finish             | White / Black / Custom Colour                                      |                                                                                                                         |
| Code / Description | PROR437 / "X" Connector Cover                                      | المراجع ( ا<br>1999 |
| Finish             | White / Black / Custom Colour                                      | 99                                                                                                                      |