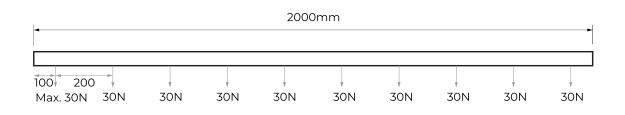

nting or recessing and can be suspended at any height. Available in 2 metre lengths, the track can be easily cut on site or joined to form longer lengths or configurations.



5/2 Bromham Pl Richmond Victoria 3121 Australia +61 3 27 0231 sphera.com.au

#### 3 Circuit Track System - Recessed

| Dimensions     | 35,2mm x 25,5mm x 2000mm                     | 36         |
|----------------|----------------------------------------------|------------|
| Finish         | White (WH) / Black (BK) / Custom Colour (CC) |            |
| Configurations | Recessed                                     | Fee 201 36 |
| Code           | PROR0420                                     |            |
|                |                                              |            |

#### Maximum Applicable Weight



### Fixing



#### Additional Information

This product comes in our standard colour range however can be colour-customised to seamlessly integrate into your space. Minimum order quantities apply. For more information please contact our customer service team on +613 9427 0231 or email info@sphera.com.au

# Sphera LIGHT WITH A DIFFERENCE

5/2 Bromham Pl Richmond Victoria 3121 Australia +61 3 27 0231 sphera.com.au

#### Acessories configuration



#### Earth Wiring Options (from underneath)







5/2 Bromham Pl Richmond Victoria 3121 Australia +61 3 27 0231 sphera.com.au

#### Accessories

| Code / Description | PRO0431L / Live-end Connector Left | 35          |
|--------------------|------------------------------------|-------------|
| Finish             | White / Black / Custom Colour