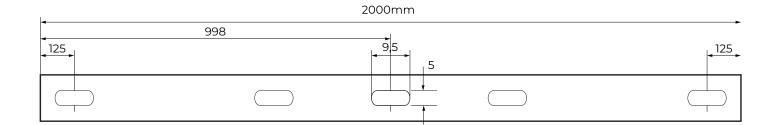

sing and can be suspended at any height. Available in 2 metre lengths, the track can be easily cut on site or joined to form longer lengths or configurations.



5/2 Bromham Pl Richmond Victoria 3121 Australia +61 3 27 0231 sphera.com.au

#### 3 Circuit Track System - Recessed

| Dimensions     | 35,2mm x 25,5mm x 2000mm                     | 36         |
|----------------|----------------------------------------------|------------|
| Finish         | White (WH) / Black (BK) / Custom Colour (CC) |            |
| Configurations | Recessed                                     | Fee 201 36 |
| Code           | PROR0420                                     |            |
|                |                                              |            |

#### Maximum Applicable Weight



### Fixing



#### Additional Information

This product comes in our standard colour range however can be colour-customised to seamlessly integrate into your space. Minimum order quantities apply. For more information please contact our customer service team on +613 9427 0231 or email info@sphera.com.au

# Sphera LIGHT WITH A DIFFERENCE

5/2 Bromham Pl Richmond Victoria 3121 Australia +61 3 27 0231 sphera.com.au

#### Acessories configuration



#### Earth Wiring Options (from underneath)







5/2 Bromham Pl Richmond Victoria 3121 Australia +61 3 27 0231 sphera.com.au

#### Accessories

| Code / Description | PRO0431L / Live-end Connector Left | 35          |
|--------------------|------------------------------------|-------------|
| Finish             | White / Black / Custom Colour      |