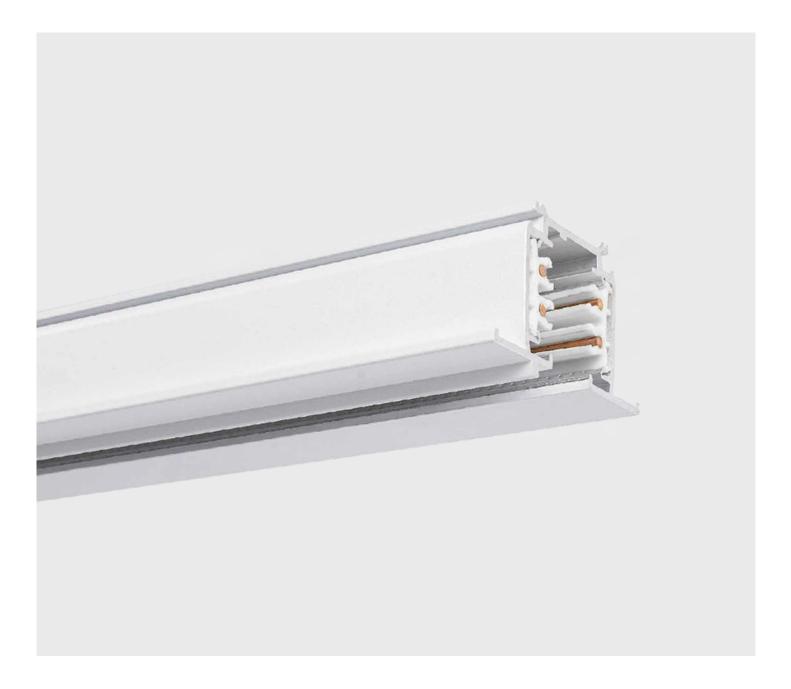

#### 3 Circuit Track System - Recessed

| Dimensions     | 35,2mm x 25,5mm x 2000mm                     | 36         |
|----------------|----------------------------------------------|------------|
| Finish         | White (WH) / Black (BK) / Custom Colour (CC) |            |
| Configurations | Recessed                                     | Fee 201 36 |
| Code           | PROR0420                                     |            |
|                |                                              |            |

## 3 Circuit Track System - Recessed

IP20 ⊕ ♥ (€ 💩

Lighting tracks can be used in many and varied applications, from retail stores and art galleries to commercial and residential applications. The advantages of the three-circuit system are its high loading capacity and the flexibility in planning. If lighting requirements change the spotlights can easily be rearranged. Our lighting tracks are designed for easy surface mounting or recessing and can be suspended at any height. Available in 2 metre lengths, the track can be easily cut on site or joined to form longer lengths or configurations.