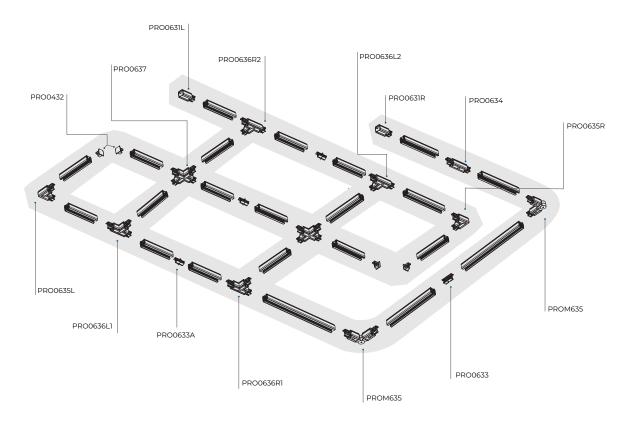

#### **DALI** Acessories configuration

# DALI Earth Wiring Options (from underneath)

| DALI Accessories   |                                         |                        |
|--------------------|-----------------------------------------|------------------------|
|                    |                                         |                        |
| Code / Description | PRO0631L / DALI Live-end Connector Left | 35                     |
| Finish             | White / Black / Custom Colour           |                        |
| Code / Description | PRO063R / DALI Live-end Connector Right | 35                     |
| Finish             | White / Black / Custom Colour           | 1                      |
| Code / Description | PRO0432 / End Cap                       | s = 1 - 31 - 1         |
| Finish             | White / Black / Custom Colour           |                        |
| Code / Description | PRO0633 / DALI Mini Joiner              | 35                     |
| Finish             | White / Black / Custom Colour           |                        |
| Code / Description | PRO0634 / DALI Straight Connector       | 166                    |
| Finish             | White / Black / Custom Colour           | j par <u>c 2 a</u> reo |
| Code / Description | PRO0635L / DALI "L" Connector Left      | T 101                  |
| Finish             | White / Black / Custom Colour           | 101                    |
| Code / Description | PRO0635R / DALI "L" Connector Right     |                        |
| Finish             | White / Black / Custom Colour           | 101                    |
| Code / Description | PRO0636L1 / DALI "T" Connector Left 1   | 166                    |
| Finish             | White / Black / Custom Colour           | 101                    |
| Finish             | White / Black / Custom Colour           | 101                    |

| DALI Accessories   |                                                              |
|--------------------|--------------------------------------------------------------|
| Code / Description | PRO0636R1 / DALI "T" Connector Right 1                       |
| Finish             | White / Black / Custom Colour                                |
| Code / Description | PRO0636L2 / DALI "T" Connector Left 2                        |
| Finish             | White / Black / Custom Colour                                |
| Code / Description | PRO0636R2 / DALI "T" Connector Right 2                       |
| Finish             | White / Black / Custom Colour                                |
| Code / Description | PRO0637 / DALI "X" Connector                                 |
| Finish             | White / Black / Custom Colour                                |
| Code / Description | PRO0639 / DALI Flexible Connector                            |
| Finish             | White / Black / Custom Colour                                |
| Code / Description | PRO-044950/ Ceiling Mount Adjustable Suspension Kit (5m MAX) |
| Finish             | White / Black / Custom Colour                                |
|                    |                                                              |
|                    |                                                              |
|                    |                                                              |