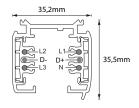

#### 3 Circuits DALI Track System

| Dimensions     | 35,2mm x 25,5mm x 2000mm                     |
|----------------|----------------------------------------------|
| Finish         | White (WH) / Black (BK) / Custom Colour (CC) |
| Configurations | Surface / Pendant / Recessed                 |
| Code           | PRO0620                                      |
|                |                                              |