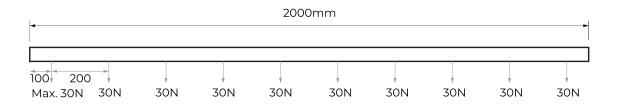

ghting tracks are designed for easy surface mounting or recessing and can be suspended at any height. Available in 2 metre lengths, the track can be easily cut on site or joined to form longer lengths or configurations.













5/2 Bromham Pl Richmond Victoria 3121 Australia +61 3 27 0231 sphera.com.au

#### 3 Circuits DALI Track System

| Dimensions     | 35,2mm x 25,5mm x 2000mm                     |
|----------------|----------------------------------------------|
| Finish         | White (WH) / Black (BK) / Custom Colour (CC) |
| Configurations | Surface / Pendant / Recessed                 |
| Code           | PRO0620                                      |
|                |                                              |





Recessed Installation

### Maximum Applicable Weight



### Fixing



#### Additional Information

This product comes in our standard colour range however can be colour-customised to seamlessly integrate into your space. Minimum order quantities apply. For more information please contact our customer service team on +61 3 9427 0231 or email info@sphera.com.au



#### **DALI** Acessories configuration



# DALI Earth Wiring Options (from underneath)









| DALI Accessories   |                                         |                        |
|--------------------|-----------------------------------------|------------------------|
|                    |                                         |                        |
| Code / Description | PRO0631L / DALI Live-end Connector Left | 35                     |
| Finish             | White / B