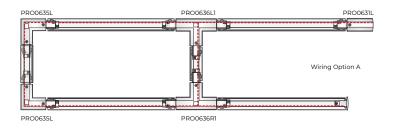

# DALI Earth Wiring Options (from underneath)

| DALI Accessories   |                                         |                        |
|--------------------|-----------------------------------------|------------------------|
|                    |                                         |                        |
| Code / Description | PRO0631L / DALI Live-end Connector Left | 35                     |
| Finish             | White / Black / Custom Colour           |                        |
| Code / Description | PRO063R / DALI Live-end Connector Right | 35                     |
| Finish             | White / Black / Custom Colour           | 1                      |
| Code / Description | PRO0432 / End Cap                       | s = 1 - 31 - 1         |
| Finish             | White / Black / Custom Colour           |                        |
| Code / Description | PRO0633 / DALI Mini Joiner              | 35                     |
| Finish             | White / Black / Custom Colour           |                        |
| Code / Description | PRO0634 / DALI Straight Connector       | 166                    |
| Finish             | White / Black / Custom Colour           | j par <u>c 2 a</u> reo |
| Code / Description | PRO0635L / DALI "L" Connector Left      | T 101                  |
| Finish             | White / Black / Custom Colour           | 101                    |
| Code / Description | PRO0635R / DALI "L" Connector Right     |                        |
| Finish             | White / Black / Custom Colour           | 101                    |
| Code / Description | PRO0636L1 / DALI "T" Connector Left 1   | 166                    |
| Finish             | White / Black / Custom Colour           | 101                    |
| Finish             | White / Black / Custom Colour           | 101                    |