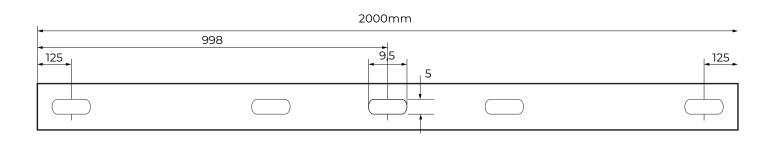

#### 3 Circuits DALI Track System

| Dimensions     | 35,2mm x 25,5mm x 2000mm                     |
|----------------|----------------------------------------------|
| Finish         | White (WH) / Black (BK) / Custom Colour (CC) |
| Configurations | Surface / Pendant / Recessed                 |
| Code           | PRO0620                                      |
|                |                                              |

### Fixing