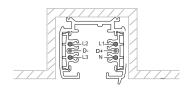

s change the spotlights can easily be rearranged. Our lighting tracks are designed for easy surface mounting or recessing and can be suspended at any height. Available in 2 metre lengths, the track can be easily cut on site or joined to form longer lengths or configurations.













5/2 Bromham Pl Richmond Victoria 3121 Australia +61 3 27 0231 sphera.com.au

#### 3 Circuits DALI Track System

| Dimensions     | 35,2mm x 25,5mm x 2000mm                     |
|----------------|----------------------------------------------|
| Finish         | White (WH) / Black (BK) / Custom Colour (CC) |
| Configurations | Surface / Pendant / Recessed                 |
| Code           | PRO0620                                      |
|                |                                              |





Recessed Installation

### Maximum Applicable Weight



### Fixing



#### Additional Information

This product comes in our standard colour range however can be colour-customised to seamlessly integrate into your space. Minimum order quantities apply. For more information please contact our customer service team on +61 3 9427 0231 or email info@sphera.com.au



#### **DALI** Acessories configuration



# DALI Earth Wiring Options (from underneath)









| DALI Accessories   |                                         |                        |
|--------------------|-----------------------------------------|------------------------|
|                    |                                         |                        |
| Code / Description | PRO0631L / DALI Live-end Connector Left | 3