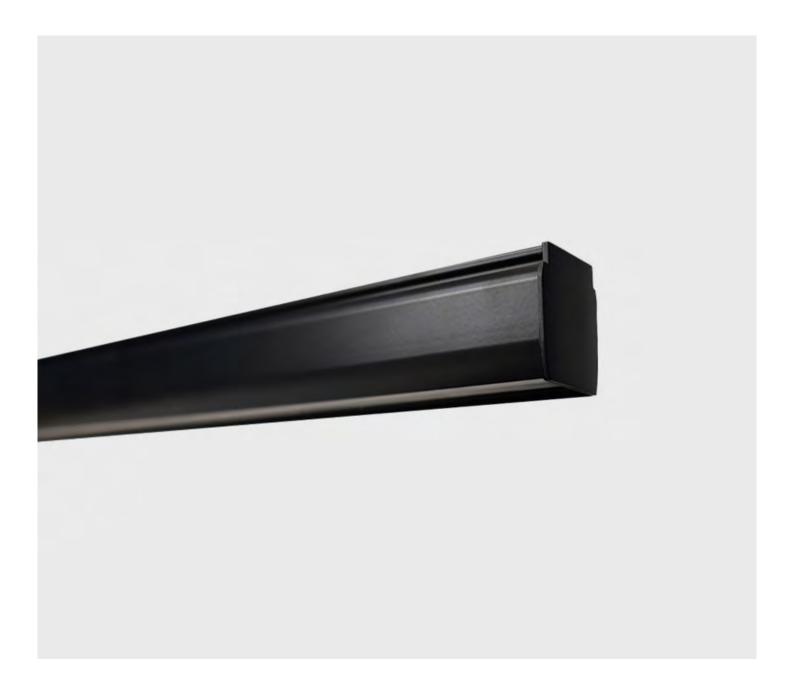

## **3 Circuits DALI Track System**

Lighting tracks can be used in many and varied applications, from retail stores and art galleries to commercial and residential applications. The advantages of the three-circuit system are its high loading capacity and the flexibility in planning. If lighting requirements change the spotlights can easily be rearranged. Our lighting tracks are designed for easy surface mounting or recessing and can be suspended at any height. Available in 2 metre lengths, the track can be easily cut on site or joined to form longer lengths or configurations.

#### 3 Circuits DALI Track System

| Dimensions     | 35,2mm x 25,5mm x 2000mm                     |
|----------------|----------------------------------------------|
| Finish         | White (WH) / Black (BK) / Custom Colour (CC) |
| Configurations | Surface / Pendant / Recessed                 |
| Code           | PRO0620                                      |
|                |                                              |