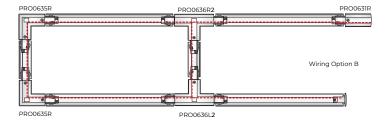

# DALI Earth Wiring Options (from underneath)

| DALI Accessories   |                                         |                        |
|--------------------|-----------------------------------------|------------------------|
|                    |                                         |                        |
| Code / Description | PRO0631L / DALI Live-end Connector Left | 35                     |
| Finish             | White / Black / Custom Colour           |                        |
| Code / Description | PRO063R / DALI Live-end Connector Right | 35                     |
| Finish             | White / Black / Custom Colour           | 1                      |
| Code / Description | PRO0432 / End Cap                       | s = 1 - 31 - 1         |
| Finish             | White / Black / Custom Colour           |                        |
| Code / Description | PRO0633 / DALI Mini Joiner              | 35                     |
| Finish             | White / Black / Custom Colour           |                        |
| Code / Description | PRO0634 / DALI Straight Connector       | 166                    |
| Finish             | White / Black / Custom Colour           | j par <u>c 2 a</u> reo |
| Code / Description | PRO0635L / DALI "L" Connector Left      | T 101                  |
| Finish             | White / Black / Custom Colour           | 101                    |
| Code / Description | PRO0635R / DALI "L" Connector Right     |                        |
| Finish             | White / Black / Custom Colour           | 101                    |
| Code / Description | PRO0636L1 / DALI "T" Connector Left 1   | 166                    |
| Finish             | White / Black / Custom Colour           | 101                    |
| Finish             | White / Black / Custom Colour           | 101                    |